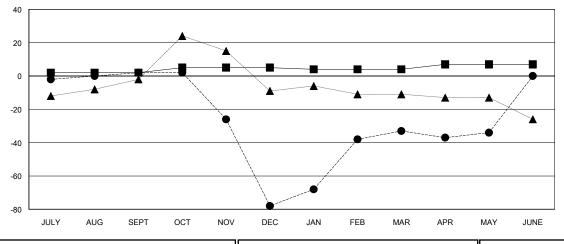

#### GOALS AND ACTUAL MEMBERS CUMULATIVE

| DROPPED CLUBS: 2 |     |  |
|------------------|-----|--|
| DROPPED MEMBERS  |     |  |
| DECEASED         | 2   |  |
| CLUB CANCELLED   | 56  |  |
| OTHER            | 109 |  |
| TOTAL            | 167 |  |